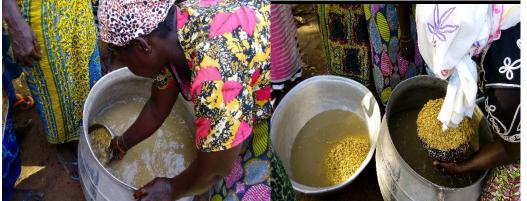

### 4. Training

On the first training day, trainees were introduced to the improved parboiling equipment and all the unit operations involved in the parboiling process. This session was facilitated by the use of picture blocks to train participants in all the good practices (Good Hygienic Practices; Good Manufacturing Practices) in the parboiling process to ensure good quality final product. The unit operations (washing, draining, soaking, rewashing, steaming, sun drying and milling) were aptly demonstrated to the trainees and all the critical areas that affect quality were highlighted. Thereafter, a practical session was held to demonstrate paddy cleaning, washing and soaking operations. The groups were divided into smaller units in all the communities to afford the trainees a hands-on experience.

Participants from Dungu community

Paddy rice with foreign materials

Winnowing and sorting of paddy

Washing of paddy

Washed paddy

Boiling of paddy in improved vessel Bubbles on top of water

Soaking of paddy overnight