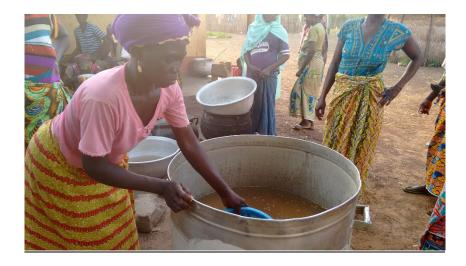

### 4. Training

On the first training day, trainees were introduced to the improved parboiling equipment and all the unit operations involved in the parboiling process. This session was facilitated by the use of picture blocks to train participants in all the good practices (Good Hygienic Practices; Good Manufacturing Practices) in the parboiling process to ensure good quality final product. The unit operations (washing, draining, soaking, rewashing, steaming, sun drying and milling) were aptly demonstrated to the trainees and all the critical areas that affect quality were highlighted. Thereafter, a practical session was held to demonstrate paddy cleaning, washing and soaking operations. The groups were divided into smaller units in all the communities to afford the trainees a hands-on experience.

During the practical work, participants were introduced to the parboiling equipment which was developed by the CSIR-Food Research Institute. Apart from making it possible to parboil 100 kg of paddy at a time, the vessel also has the following additional advantages:

- Less firewood is used (about half the amount of the traditional method).
- The PBV made from Aluminium or stainless steel prevents discoloration in grains
- Drudgery is reduced (there are fewer unit operations and the presence of the drain-pipe on the vessel eliminates draining excess water with baskets).
- The presence of the separating mesh ensures that paddy is not in direct contact with water during the steaming phase.
- Less quantity of water is used in the entire process.