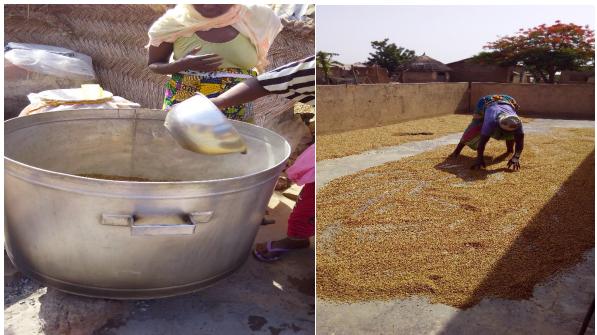

### 4. Training

On the first training day, trainees were introduced to the improved parboiling equipment and all the unit operations involved in the parboiling process. This session was facilitated by the use of picture blocks to train participants in all the good practices (Good Hygienic Practices; Good Manufacturing Practices) in the parboiling process to ensure good quality final product. The unit operations (washing, draining, soaking, rewashing, steaming, sun drying and milling) were aptly demonstrated to the trainees and all the critical areas that affect quality were highlighted. Thereafter, a practical session was held to demonstrate paddy cleaning, washing and soaking operations. The groups were divided into smaller units in all the communities to afford the trainees a hands-on experience.

The second day training involved practical demonstrations of steaming paddy and sun drying of steamed paddy. The trainees were taken through the principles of drying to ensure that they grasped the dynamics and skill of this critical step. Frequent turning of the paddy was recommended to ensure that all sides of the paddy grains are exposed to the sun to ensure an effective sun drying. The third day continued with the use of picture block on good practices on milling of paddy, sorting, packaging and storage. Participants were at the milling house to observe the milling of paddy at a local mill. This was followed by sorting and packaging of milled rice. Packaging and labelling of rice with the view to branding locally produced rice, enhancing competitiveness and adoption of standard weight and measures was discussed with trainees. In addition, participants were taken through a basic parboiling economics and business model. Participants finally reviewed all the parboiling technology transferred and economics course and thereafter evaluated the training.

During the practical work, participants were introduced to the parboiling equipment which was developed by the CSIR-Food Research Institute. Apart from making it possible to parboil 100 kg of paddy at a time, the vessel also has the following additional advantages:

- Less firewood is used (about half the amount of the traditional method).
- The PBV made from Aluminium or stainless steel prevents discoloration in grains
- Drudgery is reduced (there are fewer unit operations and the presence of the drain-pipe on the vessel eliminates draining excess water with baskets).
- The presence of the separating mesh ensures that paddy is not in direct contact with water during the steaming phase.
- Less quantity of water is used in the entire process.