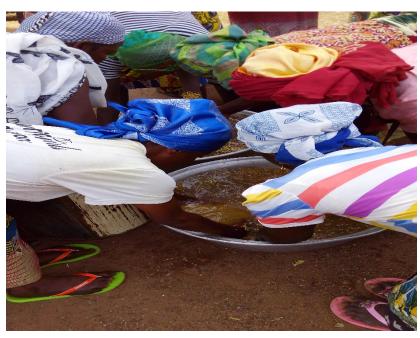

### 4. Training

On the first training day, trainees were introduced to the improved parboiling equipment and all the unit operations involved in the parboiling process. This session was facilitated by the use of picture blocks to train participants in all the good practices (Good Hygienic Practices; Good Manufacturing Practices) in the parboiling process to ensure good quality final product. The unit operations (washing, draining, soaking, rewashing, steaming, sun drying and milling) were aptly demonstrated to the trainees and all the critical areas that affect quality were highlighted. Thereafter, a practical session was held to demonstrate paddy cleaning, washing and soaking operations. The groups were divided into smaller units in all the communities to afford the trainees a hands-on experience.

Participants from Dungu community

Paddy rice with foreign materials

Winnowing and sorting of paddy

Washing of paddy

Washed paddy

Boiling of paddy in improved vessel Bubbles on top of water

Soaking of paddy overnight