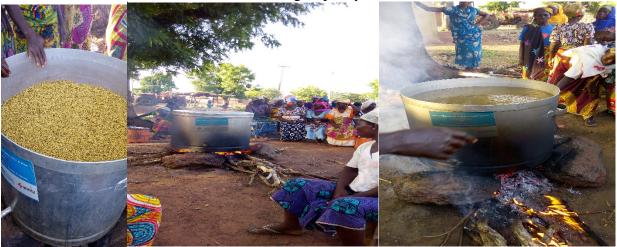

### 4. Training

On the first training day, trainees were introduced to the improved parboiling equipment and all the unit operations involved in the parboiling process. This session was facilitated by the use of picture blocks to train participants in all the good practices (Good Hygienic Practices; Good Manufacturing Practices) in the parboiling process to ensure good quality final product. The unit operations (washing, draining, soaking, rewashing, steaming, sun drying and milling) were aptly demonstrated to the trainees and all the critical areas that affect quality were highlighted. Thereafter, a practical session was held to demonstrate paddy cleaning, washing and soaking operations. The groups were divided into smaller units in all the communities to afford the trainees a hands-on experience.

The second day training involved practical demonstrations of steaming paddy and sun drying of steamed paddy. The trainees were taken through the principles of drying to ensure that they grasped the dynamics and skill of this critical step. Frequent turning of the paddy was recommended to ensure that all sides of the paddy grains are exposed to the sun to ensure an effective sun drying. The third day continued with the use of picture block on good practices on milling of paddy, sorting, packaging and storage. Participants were at the milling house to observe the milling of paddy at a local mill. This was followed by sorting and packaging of milled rice. Packaging and labelling of rice with the view to branding locally produced rice, enhancing competitiveness and adoption of standard weight and measures was discussed with trainees. In addition, participants were taken through a basic parboiling economics and business model. Participants finally reviewed all the parboiling technology transferred and economics course and thereafter evaluated the training.

During the practical work, participants were introduced to the parboiling equipment which was developed by the CSIR-Food Research Institute. Apart from making it possible to parboil 100 kg of paddy at a time, the vessel also has the following additional advantages:

Participants from Dungu community

Paddy rice with foreign materials

Winnowing and sorting of paddy

Washing of paddy

Washed paddy

Boiling of paddy in improved vessel Bubbles on top of water

Soaking of paddy overnight

Steaming of paddy

Drying of parboiled paddy

Milled rice

Kalarega community 1

A cross-section of participants from Kalarega community

Washing of paddy rice

Boiling of paddy rice

Dewatering stage