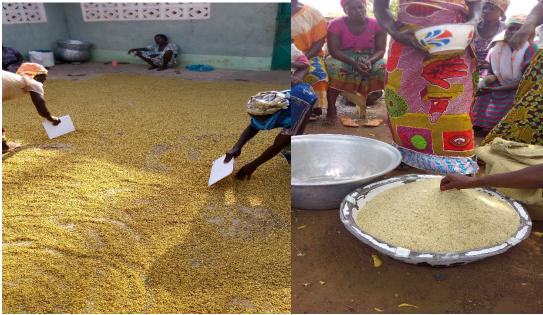

The second day training involved practical demonstrations of steaming paddy and sun drying of steamed paddy. The trainees were taken through the principles of drying to ensure that they grasped the dynamics and skill of this critical step. Frequent turning of the paddy was recommended to ensure that all sides of the paddy grains are exposed to the sun to ensure an effective sun drying. The third day continued with the use of picture block on good practices on milling of paddy, sorting, packaging and storage. Participants were at the milling house to observe the milling of paddy at a local mill. This was followed by sorting and packaging of milled rice. Packaging and labelling of rice with the view to branding locally produced rice, enhancing competitiveness and adoption of standard weight and measures was discussed with trainees. In addition, participants were taken through a basic parboiling economics and business model. Participants finally reviewed all the parboiling technology transferred and economics course and thereafter evaluated the training.

Steaming of paddy

Drying of parboiled paddy

Milled rice

Kalarega community 1

A cross-section of participants from Kalarega community

Washing of paddy rice

Boiling of paddy rice

Dewatering stage

steaming of soaked paddy

Drying of steamed paddy

Gathering of dried paddy

Milling of paddy using a roller mill

Premium quality milled parboiled rice

Traditional weighing of milled rice