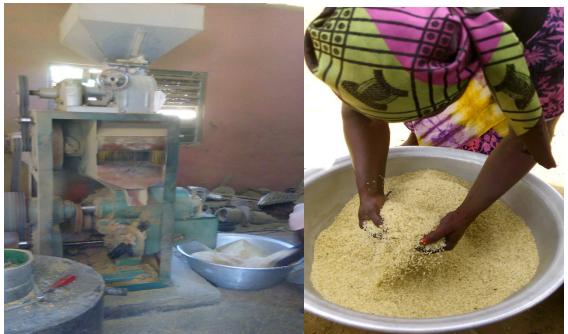

### 4. Training

On the first training day, trainees were introduced to the improved parboiling equipment and all the unit operations involved in the parboiling process. This session was facilitated by the use of picture blocks to train participants in all the good practices (Good Hygienic Practices; Good Manufacturing Practices) in the parboiling process to ensure good quality final product. The unit operations (washing, draining, soaking, rewashing, steaming, sun drying and milling) were aptly demonstrated to the trainees and all the critical areas that affect quality were highlighted. Thereafter, a practical session was held to demonstrate paddy cleaning, washing and soaking operations. The groups were divided into smaller units in all the communities to afford the trainees a hands-on experience.

The second day training involved practical demonstrations of steaming paddy and sun drying of steamed paddy. The trainees were taken through the principles of drying to ensure that they grasped the dynamics and skill of this critical step. Frequent turning of the paddy was recommended to ensure that all sides of the paddy grains are exposed to the sun to ensure an effective sun drying. The third day continued with the use of picture block on good practices on milling of paddy, sorting, packaging and storage. Participants were at the milling house to observe the milling of paddy at a local mill. This was followed by sorting and packaging of milled rice. Packaging and labelling of rice with the view to branding locally produced rice, enhancing competitiveness and adoption of standard weight and measures was discussed with trainees. In addition, participants were taken through a basic parboiling economics and business model. Participants finally reviewed all the parboiling technology transferred and economics course and thereafter evaluated the training.

During the practical work, participants were introduced to the parboiling equipment which was developed by the CSIR-Food Research Institute. Apart from making it possible to parboil 100 kg of paddy at a time, the vessel also has the following additional advantages:

- Less firewood is used (about half the amount of the traditional method).
- The PBV made from Aluminium or stainless steel prevents discoloration in grains
- Drudgery is reduced (there are fewer unit operations and the presence of the drain-pipe on the vessel eliminates draining excess water with baskets).
- The presence of the separating mesh ensures that paddy is not in direct contact with water during the steaming phase.
- Less quantity of water is used in the entire process.