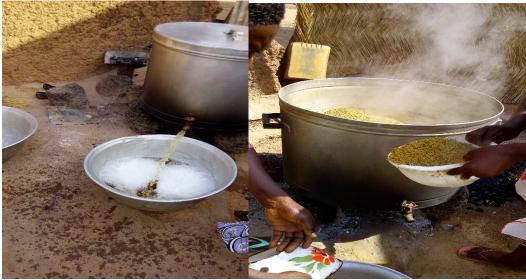

### 4. Training

On the first training day, trainees were introduced to the improved parboiling equipment and all the unit operations involved in the parboiling process. This session was facilitated by the use of picture blocks to train participants in all the good practices (Good Hygienic Practices; Good Manufacturing Practices) in the parboiling process to ensure good quality final product. The unit operations (washing, draining, soaking, rewashing, steaming, sun drying and milling) were aptly demonstrated to the trainees and all the critical areas that affect quality were highlighted. Thereafter, a practical session was held to demonstrate paddy cleaning, washing and soaking operations. The groups were divided into smaller units in all the communities to afford the trainees a hands-on experience.

The second day training involved practical demonstrations of steaming paddy and sun drying of steamed paddy. The trainees were taken through the principles of drying to ensure that they grasped the dynamics and skill of this critical step. Frequent turning of the paddy was recommended to ensure that all sides of the paddy grains are exposed to the sun to ensure an effective sun drying. The third day continued with the use of picture block on good practices on milling of paddy, sorting, packaging and storage. Participants were at the milling house to observe the milling of paddy at a local mill. This was followed by sorting and packaging of milled rice. Packaging and labelling of rice with the view to branding locally produced rice, enhancing competitiveness and adoption of standard weight and measures was discussed with trainees. In addition, participants were taken through a basic parboiling economics and business model. Participants finally reviewed all the parboiling technology transferred and economics course and thereafter evaluated the training.