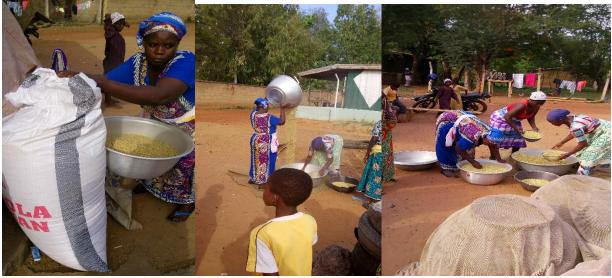

### 4. Training

On the first training day, trainees were introduced to the improved parboiling equipment and all the unit operations involved in the parboiling process. This session was facilitated by the use of picture blocks to train participants in all the good practices (Good Hygienic Practices; Good Manufacturing Practices) in the parboiling process to ensure good quality final product. The unit operations (washing, draining, soaking, rewashing, steaming, sun drying and milling) were aptly demonstrated to the trainees and all the critical areas that affect quality were highlighted. Thereafter, a practical session was held to demonstrate paddy cleaning, washing and soaking operations. The groups were divided into smaller units in all the communities to afford the trainees a hands-on experience.

The second day training involved practical demonstrations of steaming paddy and sun drying of steamed paddy. The trainees were taken through the principles of drying to ensure that they grasped the dynamics and skill of this critical step. Frequent turning of the paddy was recommended to ensure that all sides of the paddy grains are exposed to the sun to ensure an effective sun drying. The third day continued with the use of picture block on good practices on milling of paddy, sorting, packaging and storage. Participants were at the milling house to observe the milling of paddy at a local mill. This was followed by sorting and packaging of milled rice. Packaging and labelling of rice with the view to branding locally produced rice, enhancing competitiveness and adoption of standard weight and measures was discussed with trainees. In addition, participants were taken through a basic parboiling economics and business model. Participants finally reviewed all the parboiling technology transferred and economics course and thereafter evaluated the training.

### References

NRDS, 2015. National Rice Development Strategy, Ministry of Food and Agriculture, Ghana

Pictures of pictures showing the unit operations involved in Rice parboiling process Dungu Community

Participants from Dungu community

Paddy rice with foreign materials

Winnowing and sorting of paddy

Washing of paddy

Washed paddy

Boiling of paddy in improved vessel Bubbles on top of water

Soaking of paddy overnight

Steaming of paddy

Drying of parboiled paddy

Milled rice

Kalarega community 1

A cross-section of participants from Kalarega community

Washing of paddy rice

Boiling of paddy rice

Dewatering stage

steaming of soaked paddy

Drying of steamed paddy

Gathering of dried paddy

Milling of paddy using a roller mill

Premium quality milled parboiled rice

Traditional weighing of milled rice

## Choguu community

Training session at Choguu community

Fetching of paddy rice

Winnowing and sorting of rice

Washing of paddy rice

Steamed paddy

Drying of paddy

Milling of paddy using a roller mill