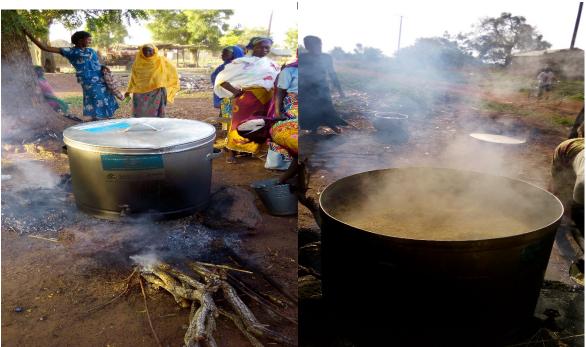

### 4. Training

On the first training day, trainees were introduced to the improved parboiling equipment and all the unit operations involved in the parboiling process. This session was facilitated by the use of picture blocks to train participants in all the good practices (Good Hygienic Practices; Good Manufacturing Practices) in the parboiling process to ensure good quality final product. The unit operations (washing, draining, soaking, rewashing, steaming, sun drying and milling) were aptly demonstrated to the trainees and all the critical areas that affect quality were highlighted. Thereafter, a practical session was held to demonstrate paddy cleaning, washing and soaking operations. The groups were divided into smaller units in all the communities to afford the trainees a hands-on experience.

The second day training involved practical demonstrations of steaming paddy and sun drying of steamed paddy. The trainees were taken through the principles of drying to ensure that they grasped the dynamics and skill of this critical step. Frequent turning of the paddy was recommended to ensure that all sides of the paddy grains are exposed to the sun to ensure an effective sun drying. The third day continued with the use of picture block on good practices on milling of paddy, sorting, packaging and storage. Participants were at the milling house to observe the milling of paddy at a local mill. This was followed by sorting and packaging of milled rice. Packaging and labelling of rice with the view to branding locally produced rice, enhancing competitiveness and adoption of standard weight and measures was discussed with trainees. In addition, participants were taken through a basic parboiling economics and business model. Participants finally reviewed all the parboiling technology transferred and economics course and thereafter evaluated the training.

Steaming of paddy

Drying of parboiled paddy

Milled rice

Kalarega community 1

A cross-section of participants from Kalarega community

Washing of paddy rice

Boiling of paddy rice

Dewatering stage