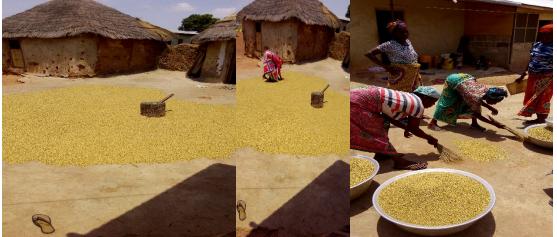

The second day training involved practical demonstrations of steaming paddy and sun drying of steamed paddy. The trainees were taken through the principles of drying to ensure that they grasped the dynamics and skill of this critical step. Frequent turning of the paddy was recommended to ensure that all sides of the paddy grains are exposed to the sun to ensure an effective sun drying. The third day continued with the use of picture block on good practices on milling of paddy, sorting, packaging and storage. Participants were at the milling house to observe the milling of paddy at a local mill. This was followed by sorting and packaging of milled rice. Packaging and labelling of rice with the view to branding locally produced rice, enhancing competitiveness and adoption of standard weight and measures was discussed with trainees. In addition, participants were taken through a basic parboiling economics and business model. Participants finally reviewed all the parboiling technology transferred and economics course and thereafter evaluated the training.

Steaming of paddy

Drying of parboiled paddy

Milled rice

Kalarega community 1

A cross-section of participants from Kalarega community

Washing of paddy rice

Boiling of paddy rice

Dewatering stage

steaming of soaked paddy

Drying of steamed paddy

Gathering of dried paddy

Milling of paddy using a roller mill

Premium quality milled parboiled rice

Traditional weighing of milled rice