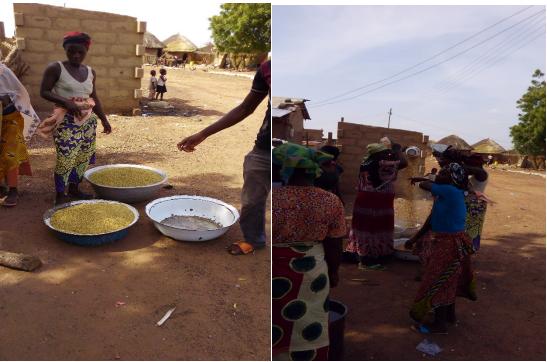

### 4. Training

On the first training day, trainees were introduced to the improved parboiling equipment and all the unit operations involved in the parboiling process. This session was facilitated by the use of picture blocks to train participants in all the good practices (Good Hygienic Practices; Good Manufacturing Practices) in the parboiling process to ensure good quality final product. The unit operations (washing, draining, soaking, rewashing, steaming, sun drying and milling) were aptly demonstrated to the trainees and all the critical areas that affect quality were highlighted. Thereafter, a practical session was held to demonstrate paddy cleaning, washing and soaking operations. The groups were divided into smaller units in all the communities to afford the trainees a hands-on experience.

The second day training involved practical demonstrations of steaming paddy and sun drying of steamed paddy. The trainees were taken through the principles of drying to ensure that they grasped the dynamics and skill of this critical step. Frequent turning of the paddy was recommended to ensure that all sides of the paddy grains are exposed to the sun to ensure an effective sun drying. The third day continued with the use of picture block on good practices on milling of paddy, sorting, packaging and storage. Participants were at the milling house to observe the milling of paddy at a local mill. This was followed by sorting and packaging of milled rice. Packaging and labelling of rice with the view to branding locally produced rice, enhancing competitiveness and adoption of standard weight and measures was discussed with trainees. In addition, participants were taken through a basic parboiling economics and business model. Participants finally reviewed all the parboiling technology transferred and economics course and thereafter evaluated the training.