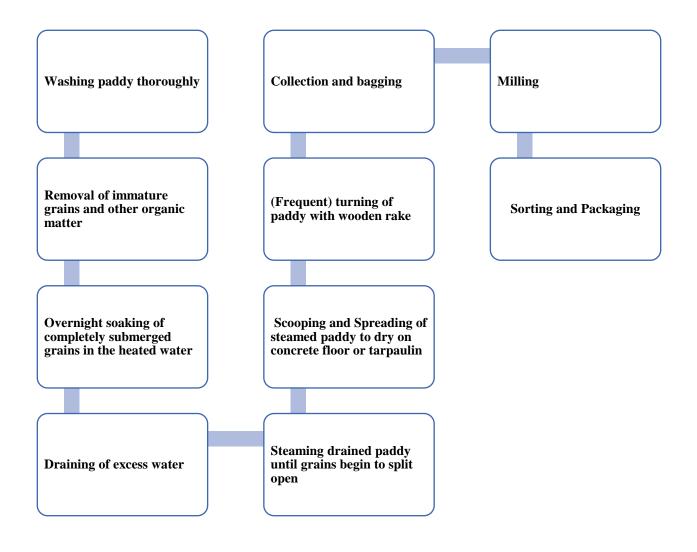

The process involves the use of one main raw material (rice paddy) and several unit operations to achieve good quality parboiled rice. The steps are detailed below;

Figure 1: Flow diagram showing the unit operations for parboiling rice