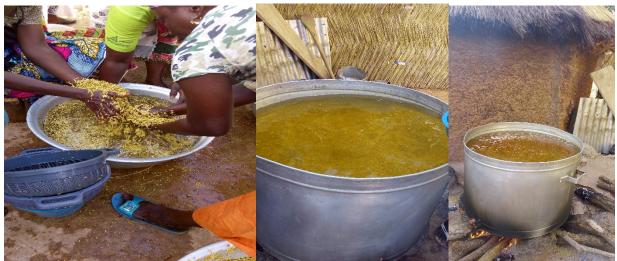

### 4. Training

On the first training day, trainees were introduced to the improved parboiling equipment and all the unit operations involved in the parboiling process. This session was facilitated by the use of picture blocks to train participants in all the good practices (Good Hygienic Practices; Good Manufacturing Practices) in the parboiling process to ensure good quality final product. The unit operations (washing, draining, soaking, rewashing, steaming, sun drying and milling) were aptly demonstrated to the trainees and all the critical areas that affect quality were highlighted. Thereafter, a practical session was held to demonstrate paddy cleaning, washing and soaking operations. The groups were divided into smaller units in all the communities to afford the trainees a hands-on experience.

During the practical work, participants were introduced to the parboiling equipment which was developed by the CSIR-Food Research Institute. Apart from making it possible to parboil 100 kg of paddy at a time, the vessel also has the following additional advantages:

- Less firewood is used (about half the amount of the traditional method).
- The PBV made from Aluminium or stainless steel prevents discoloration in grains
- Drudgery is reduced (there are fewer unit operations and the presence of the drain-pipe on the vessel eliminates draining excess water with baskets).
- The presence of the separating mesh ensures that paddy is not in direct contact with water during the steaming phase.
- Less quantity of water is used in the entire process.