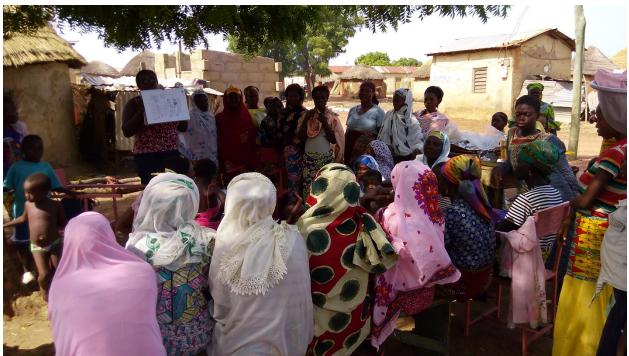

The approach and methodology employed for the training included plenary discussions, illustrations, practical sessions, experience sharing and case studies. A participatory approach was adopted to enable participants' active involvement in all the activities. A total of twenty (20) on-site training of three half- days per training for the processing groups were conducted.

### 4. Training

On the first training day, trainees were introduced to the improved parboiling equipment and all the unit operations involved in the parboiling process. This session was facilitated by the use of picture blocks to train participants in all the good practices (Good Hygienic Practices; Good Manufacturing Practices) in the parboiling process to ensure good quality final product. The unit operations (washing, draining, soaking, rewashing, steaming, sun drying and milling) were aptly demonstrated to the trainees and all the critical areas that affect quality were highlighted. Thereafter, a practical session was held to demonstrate paddy cleaning, washing and soaking operations. The groups were divided into smaller units in all the communities to afford the trainees a hands-on experience.