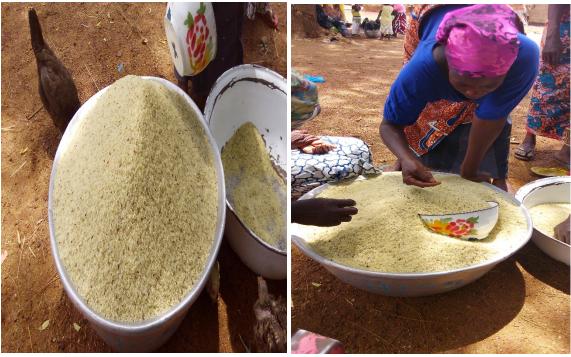

The second day training involved practical demonstrations of steaming paddy and sun drying of steamed paddy. The trainees were taken through the principles of drying to ensure that they grasped the dynamics and skill of this critical step. Frequent turning of the paddy was recommended to ensure that all sides of the paddy grains are exposed to the sun to ensure an effective sun drying. The third day continued with the use of picture block on good practices on milling of paddy, sorting, packaging and storage. Participants were at the milling house to observe the milling of paddy at a local mill. This was followed by sorting and packaging of milled rice. Packaging and labelling of rice with the view to branding locally produced rice, enhancing competitiveness and adoption of standard weight and measures was discussed with trainees. In addition, participants were taken through a basic parboiling economics and business model. Participants finally reviewed all the parboiling technology transferred and economics course and thereafter evaluated the training.

steaming of soaked paddy

Drying of steamed paddy

Gathering of dried paddy

Milling of paddy using a roller mill

Premium quality milled parboiled rice

Traditional weighing of milled rice