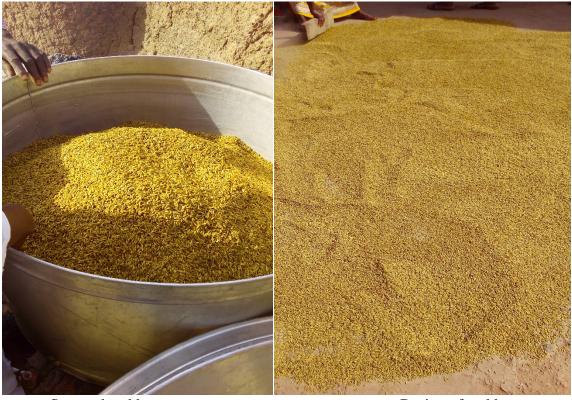

The second day training involved practical demonstrations of steaming paddy and sun drying of steamed paddy. The trainees were taken through the principles of drying to ensure that they grasped the dynamics and skill of this critical step. Frequent turning of the paddy was recommended to ensure that all sides of the paddy grains are exposed to the sun to ensure an effective sun drying. The third day continued with the use of picture block on good practices on milling of paddy, sorting, packaging and storage. Participants were at the milling house to observe the milling of paddy at a local mill. This was followed by sorting and packaging of milled rice. Packaging and labelling of rice with the view to branding locally produced rice, enhancing competitiveness and adoption of standard weight and measures was discussed with trainees. In addition, participants were taken through a basic parboiling economics and business model. Participants finally reviewed all the parboiling technology transferred and economics course and thereafter evaluated the training.

Steaming of paddy

Drying of parboiled paddy

Milled rice

Kalarega community 1

A cross-section of participants from Kalarega community

Washing of paddy rice

Boiling of paddy rice

Dewatering stage

steaming of soaked paddy

Drying of steamed paddy

Gathering of dried paddy

Milling of paddy using a roller mill

Premium quality milled parboiled rice

Traditional weighing of milled rice