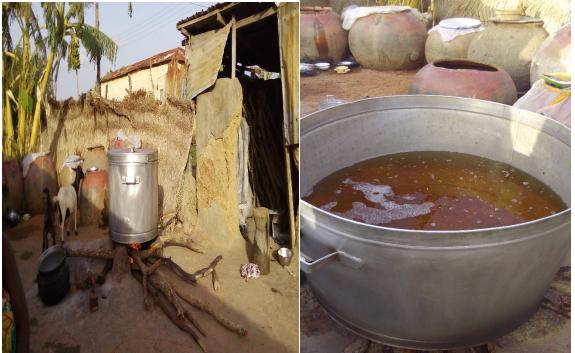

### 4. Training

On the first training day, trainees were introduced to the improved parboiling equipment and all the unit operations involved in the parboiling process. This session was facilitated by the use of picture blocks to train participants in all the good practices (Good Hygienic Practices; Good Manufacturing Practices) in the parboiling process to ensure good quality final product. The unit operations (washing, draining, soaking, rewashing, steaming, sun drying and milling) were aptly demonstrated to the trainees and all the critical areas that affect quality were highlighted. Thereafter, a practical session was held to demonstrate paddy cleaning, washing and soaking operations. The groups were divided into smaller units in all the communities to afford the trainees a hands-on experience.

The second day training involved practical demonstrations of steaming paddy and sun drying of steamed paddy. The trainees were taken through the principles of drying to ensure that they grasped the dynamics and skill of this critical step. Frequent turning of the paddy was recommended to ensure that all sides of the paddy grains are exposed to the sun to ensure an effective sun drying. The third day continued with the use of picture block on good practices on milling of paddy, sorting, packaging and storage. Participants were at the milling house to observe the milling of paddy at a local mill. This was followed by sorting and packaging of milled rice. Packaging and labelling of rice with the view to branding locally produced rice, enhancing competitiveness and adoption of standard weight and measures was discussed with trainees. In addition, participants were taken through a basic parboiling economics and business model. Participants finally reviewed all the parboiling technology transferred and economics course and thereafter evaluated the training.

During the practical work, participants were introduced to the parboiling equipment which was developed by the CSIR-Food Research Institute. Apart from making it possible to parboil 100 kg of paddy at a time, the vessel also has the following additional advantages: