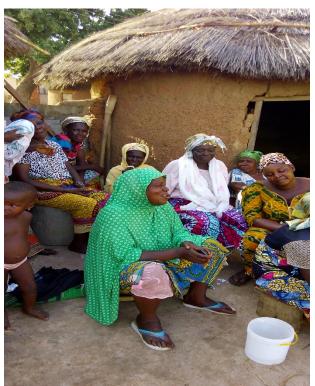

### References

NRDS, 2015. National Rice Development Strategy, Ministry of Food and Agriculture, Ghana

Pictures of pictures showing the unit operations involved in Rice parboiling process Dungu Community

Participants from Dungu community

Paddy rice with foreign materials

Winnowing and sorting of paddy

Washing of paddy

Washed paddy

Boiling of paddy in improved vessel Bubbles on top of water

Soaking of paddy overnight