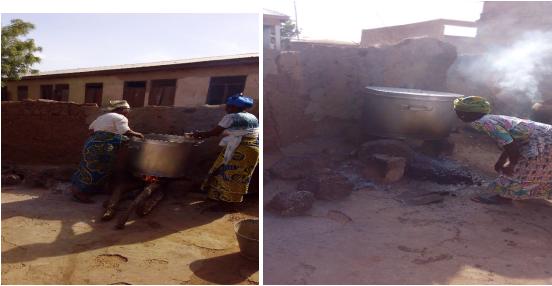

During the practical work, participants were introduced to the parboiling equipment which was developed by the CSIR-Food Research Institute. Apart from making it possible to parboil 100 kg of paddy at a time, the vessel also has the following additional advantages:

- Less firewood is used (about half the amount of the traditional method).
- The PBV made from Aluminium or stainless steel prevents discoloration in grains
- Drudgery is reduced (there are fewer unit operations and the presence of the drain-pipe on the vessel eliminates draining excess water with baskets).
- The presence of the separating mesh ensures that paddy is not in direct contact with water during the steaming phase.
- Less quantity of water is used in the entire process.

Steaming of paddy

Drying of parboiled paddy

Milled rice

Kalarega community 1

A cross-section of participants from Kalarega community

Washing of paddy rice

Boiling of paddy rice

Dewatering stage