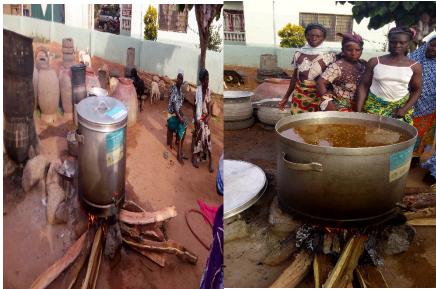

During the practical work, participants were introduced to the parboiling equipment which was developed by the CSIR-Food Research Institute. Apart from making it possible to parboil 100 kg of paddy at a time, the vessel also has the following additional advantages:

- Less firewood is used (about half the amount of the traditional method).
- The PBV made from Aluminium or stainless steel prevents discoloration in grains
- Drudgery is reduced (there are fewer unit operations and the presence of the drain-pipe on the vessel eliminates draining excess water with baskets).
- The presence of the separating mesh ensures that paddy is not in direct contact with water during the steaming phase.
- Less quantity of water is used in the entire process.

Participants from Dungu community

Paddy rice with foreign materials

Winnowing and sorting of paddy

Washing of paddy

Washed paddy

Boiling of paddy in improved vessel Bubbles on top of water

Soaking of paddy overnight

Steaming of paddy

Drying of parboiled paddy

Milled rice

Kalarega community 1

A cross-section of participants from Kalarega community

Washing of paddy rice

Boiling of paddy rice

Dewatering stage