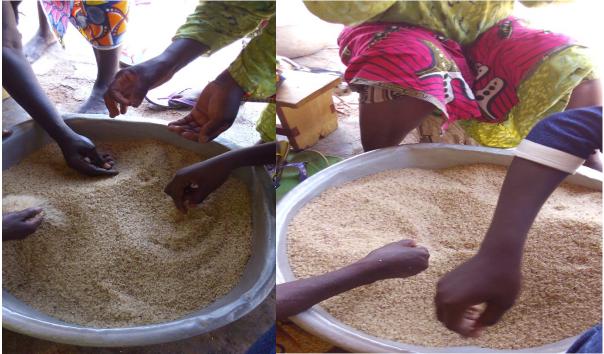

### 4. Training

On the first training day, trainees were introduced to the improved parboiling equipment and all the unit operations involved in the parboiling process. This session was facilitated by the use of picture blocks to train participants in all the good practices (Good Hygienic Practices; Good Manufacturing Practices) in the parboiling process to ensure good quality final product. The unit operations (washing, draining, soaking, rewashing, steaming, sun drying and milling) were aptly demonstrated to the trainees and all the critical areas that affect quality were highlighted. Thereafter, a practical session was held to demonstrate paddy cleaning, washing and soaking operations. The groups were divided into smaller units in all the communities to afford the trainees a hands-on experience.

The second day training involved practical demonstrations of steaming paddy and sun drying of steamed paddy. The trainees were taken through the principles of drying to ensure that they grasped the dynamics and skill of this critical step. Frequent turning of the paddy was recommended to ensure that all sides of the paddy grains are exposed to the sun to ensure an effective sun drying. The third day continued with the use of picture block on good practices on milling of paddy, sorting, packaging and storage. Participants were at the milling house to observe the milling of paddy at a local mill. This was followed by sorting and packaging of milled rice. Packaging and labelling of rice with the view to branding locally produced rice, enhancing competitiveness and adoption of standard weight and measures was discussed with trainees. In addition, participants were taken through a basic parboiling economics and business model. Participants finally reviewed all the parboiling technology transferred and economics course and thereafter evaluated the training.