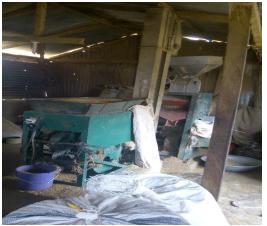

During the practical work, participants were introduced to the parboiling equipment which was developed by the CSIR-Food Research Institute. Apart from making it possible to parboil 100 kg of paddy at a time, the vessel also has the following additional advantages:

- Less firewood is used (about half the amount of the traditional method).
- The PBV made from Aluminium or stainless steel prevents discoloration in grains
- Drudgery is reduced (there are fewer unit operations and the presence of the drain-pipe on the vessel eliminates draining excess water with baskets).
- The presence of the separating mesh ensures that paddy is not in direct contact with water during the steaming phase.
- Less quantity of water is used in the entire process.