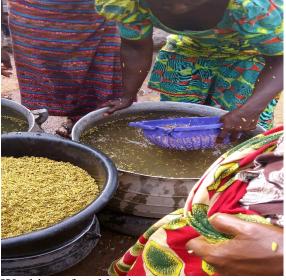

### 4. Training

On the first training day, trainees were introduced to the improved parboiling equipment and all the unit operations involved in the parboiling process. This session was facilitated by the use of picture blocks to train participants in all the good practices (Good Hygienic Practices; Good Manufacturing Practices) in the parboiling process to ensure good quality final product. The unit operations (washing, draining, soaking, rewashing, steaming, sun drying and milling) were aptly demonstrated to the trainees and all the critical areas that affect quality were highlighted. Thereafter, a practical session was held to demonstrate paddy cleaning, washing and soaking operations. The groups were divided into smaller units in all the communities to afford the trainees a hands-on experience.

Participants from Dungu community

Paddy rice with foreign materials

Winnowing and sorting of paddy

Washing of paddy

Washed paddy

Boiling of paddy in improved vessel Bubbles on top of water

Soaking of paddy overnight

Steaming of paddy

Drying of parboiled paddy

Milled rice

Kalarega community 1

A cross-section of participants from Kalarega community

Washing of paddy rice

Boiling of paddy rice

Dewatering stage