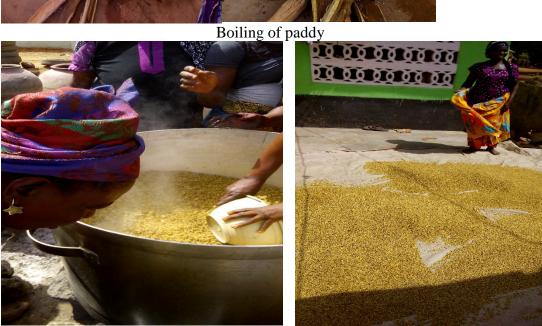

Rice parboiling is a hydro-thermal process carried out with the view to improve the nutritional status of the product, reduce breakage on milling, impart different eating characteristics and to change the cooking characteristics was introduced to the trainees.

The process involves the use of one main raw material (rice paddy) and several unit operations to achieve good quality parboiled rice. The steps are detailed below;

Figure 1: Flow diagram showing the unit operations for parboiling rice

Participants from Dungu community

Paddy rice with foreign materials

Winnowing and sorting of paddy

Washing of paddy

Washed paddy

Boiling of paddy in improved vessel Bubbles on top of water

Soaking of paddy overnight

Steaming of paddy

Drying of parboiled paddy

Milled rice

Kalarega community 1

A cross-section of participants from Kalarega community

Washing of paddy rice

Boiling of paddy rice

Dewatering stage