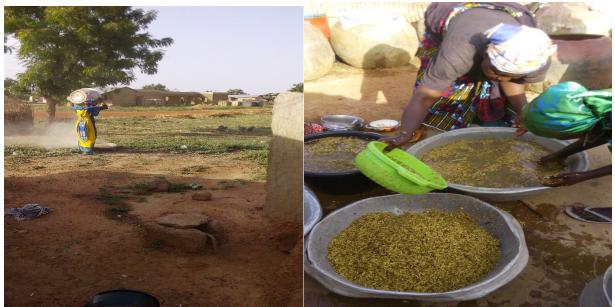

### 4. Training

On the first training day, trainees were introduced to the improved parboiling equipment and all the unit operations involved in the parboiling process. This session was facilitated by the use of picture blocks to train participants in all the good practices (Good Hygienic Practices; Good Manufacturing Practices) in the parboiling process to ensure good quality final product. The unit operations (washing, draining, soaking, rewashing, steaming, sun drying and milling) were aptly demonstrated to the trainees and all the critical areas that affect quality were highlighted. Thereafter, a practical session was held to demonstrate paddy cleaning, washing and soaking operations. The groups were divided into smaller units in all the communities to afford the trainees a hands-on experience.

The second day training involved practical demonstrations of steaming paddy and sun drying of steamed paddy. The trainees were taken through the principles of drying to ensure that they grasped the dynamics and skill of this critical step. Frequent turning of the paddy was recommended to ensure that all sides of the paddy grains are exposed to the sun to ensure an effective sun drying. The third day continued with the use of picture block on good practices on milling of paddy, sorting, packaging and storage. Participants were at the milling house to observe the milling of paddy at a local mill. This was followed by sorting and packaging of milled rice. Packaging and labelling of rice with the view to branding locally produced rice, enhancing competitiveness and adoption of standard weight and measures was discussed with trainees. In addition, participants were taken through a basic parboiling economics and business model. Participants finally reviewed all the parboiling technology transferred and economics course and thereafter evaluated the training.