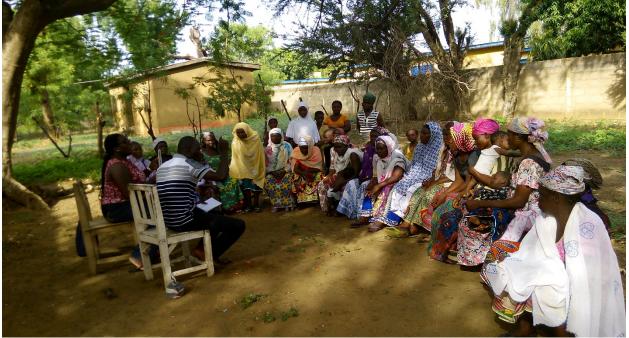

### 4. Training

On the first training day, trainees were introduced to the improved parboiling equipment and all the unit operations involved in the parboiling process. This session was facilitated by the use of picture blocks to train participants in all the good practices (Good Hygienic Practices; Good Manufacturing Practices) in the parboiling process to ensure good quality final product. The unit operations (washing, draining, soaking, rewashing, steaming, sun drying and milling) were aptly demonstrated to the trainees and all the critical areas that affect quality were highlighted. Thereafter, a practical session was held to demonstrate paddy cleaning, washing and soaking operations. The groups were divided into smaller units in all the communities to afford the trainees a hands-on experience.

The second day training involved practical demonstrations of steaming paddy and sun drying of steamed paddy. The trainees were taken through the principles of drying to ensure that they grasped the dynamics and skill of this critical step. Frequent turning of the paddy was recommended to ensure that all sides of the paddy grains are exposed to the sun to ensure an effective sun drying. The third day continued with the use of picture block on good practices on milling of paddy, sorting, packaging and storage. Participants were at the milling house to observe the milling of paddy at a local mill. This was followed by sorting and packaging of milled rice. Packaging and labelling of rice with the view to branding locally produced rice, enhancing competitiveness and adoption of standard weight and measures was discussed with trainees. In addition, participants were taken through a basic parboiling economics and business model. Participants finally reviewed all the parboiling technology transferred and economics course and thereafter evaluated the training.